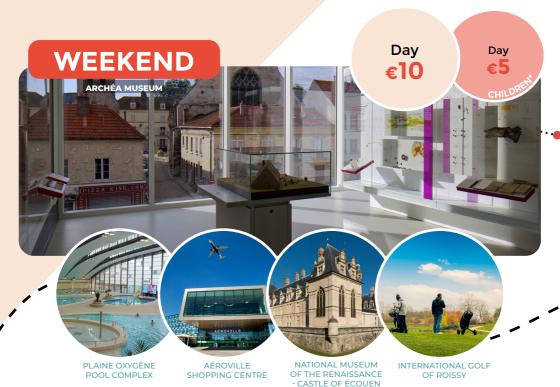

| SCHEDULES       |                                                             | Outward | Return | Return          |
|-----------------|-------------------------------------------------------------|---------|--------|-----------------|
| Le Mesnil-      |                                                             | Î       | 1      | ` <u></u>       |
| Amelot          | Hotel Oceania - Nomad                                       | 9h11    | 14h07  | 18h26           |
| ×               | Terminal 2EF                                                | 9h20    | 13h58  | 18h17           |
| •               | Hotel Hilton                                                | 9h27    | 13h51  | 18h10           |
| AIRPORT<br>ZONE | <ul><li>Hotel Courtyard by<br/>Marriott</li></ul>           | 9h33    | 13h42  | 18h01           |
| Roissy-en       | Tourist Office                                              | 9h39    | 13h37  | 17h56           |
| •               | Village Accor - PN2                                         | 9h45    | 13h29  | 17h48           |
|                 | AÉROVILLE<br>SHOPPING CENTRE                                | 9h53    | 13h21  |                 |
| <u> </u>        | NATIONAL MUSEUM OF<br>THE RENAISSANCE -<br>CASTLE OF ÉCOUEN | 10h22   | 12h52  |                 |
|                 | ARCHÉA MUSEUM                                               | 10h45   | 12h30  |                 |
|                 | CASTLE OF CHANTILLY                                         |         |        | 14h47<br>-17h10 |

| SCHEDULES              |     |                                                             | Outward  | Return | Outward | Return | Return   |
|------------------------|-----|-------------------------------------------------------------|----------|--------|---------|--------|----------|
|                        |     |                                                             | o<br>•   |        |         |        | <b>\</b> |
| Le Mesnil-<br>Amelot 🌘 |     | Hotel Oceania - Nomad                                       | 9h17     | 14h16  |         | 18h34  | 19h48    |
|                        | •   | Terminal 2EF                                                | 9h26     | 14h07  |         | 18h25  | 19h39    |
|                        | •   | Hotel Hilton                                                | 9h33     | 14h00  |         | 18h18  | 19h32    |
| AIRPORT<br>ZONE        | •   | Hotel Courtyard by<br>Marriott                              | 9h39     | 13h51  |         | 18h09  | 19h23    |
| Roissy                 |     | Tourist Office                                              | 9h45     | 13h46  |         | 18h04  | 19h18    |
| -Fran                  | ice | Village Accor - PN2                                         | 9h51     | 13h38  |         | 17h56  | 19h10    |
|                        |     | PLAINE OXYGÈNE<br>POOL COMPLEX                              |          |        | 14h21   |        | 18h50    |
|                        |     | AÉROVILLE<br>SHOPPING CENTRE                                | 9h59     | 13h30  | 14h42   | 17h48  |          |
|                        |     | INTERNATIONAL GOLF<br>OF ROISSY                             |          | 13h04  |         |        |          |
|                        |     | NATIONAL MUSEUM OF<br>THE RENAISSANCE -<br>CASTLE OF ÉCOUEN | 10h28    | 12h42  | 15h11   | 17h22  |          |
|                        | i e | ARCHÉA MUSEUM                                               | 10h51    | 12h20  | 15h34   | 17h00  |          |
| N.                     |     | INTERNATIONAL GOLF<br>OF ROISSY                             | 11h00    |        |         |        |          |
|                        |     |                                                             | <b>V</b> |        |         |        |          |