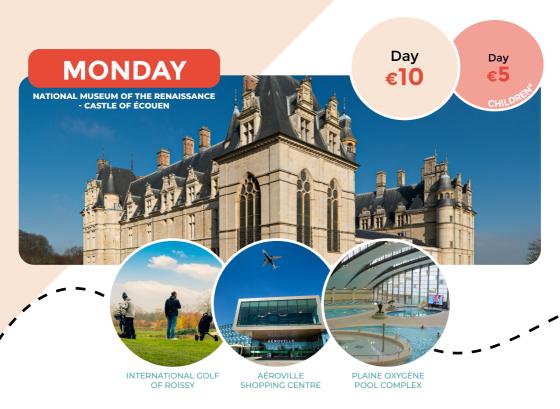

| SCHEDULES       |                                                             | Outward | Return | Return          |
|-----------------|-------------------------------------------------------------|---------|--------|-----------------|
| Le Mesnil-      |                                                             | Î       | 1      | ` <u></u>       |
| Amelot          | Hotel Oceania - Nomad                                       | 9h11    | 14h07  | 18h26           |
| ×               | Terminal 2EF                                                | 9h20    | 13h58  | 18h17           |
| •               | Hotel Hilton                                                | 9h27    | 13h51  | 18h10           |
| AIRPORT<br>ZONE | <ul><li>Hotel Courtyard by<br/>Marriott</li></ul>           | 9h33    | 13h42  | 18h01           |
| Roissy-en       | Tourist Office                                              | 9h39    | 13h37  | 17h56           |
| •               | Village Accor - PN2                                         | 9h45    | 13h29  | 17h48           |
|                 | AÉROVILLE<br>SHOPPING CENTRE                                | 9h53    | 13h21  |                 |
| <u> </u>        | NATIONAL MUSEUM OF<br>THE RENAISSANCE -<br>CASTLE OF ÉCOUEN | 10h22   | 12h52  |                 |
|                 | ARCHÉA MUSEUM                                               | 10h45   | 12h30  |                 |
|                 | CASTLE OF CHANTILLY                                         |         |        | 14h47<br>-17h10 |