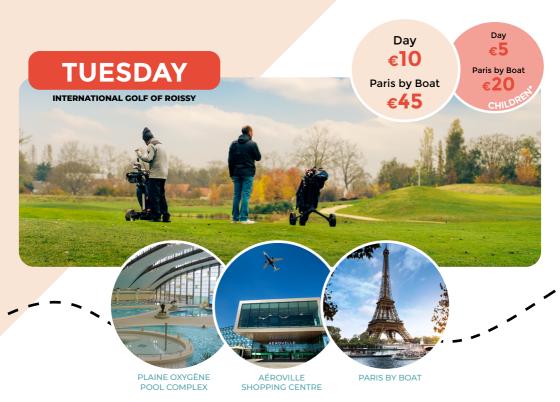

**GRAND ROISSY ESCALES** 

AND DISCOVER THE AREA

| CHEDU                | JLE          | S                               | Outward | Return | Return | Outward | Outward | Return | Outward | Returi |
|----------------------|--------------|---------------------------------|---------|--------|--------|---------|---------|--------|---------|--------|
| Le Mesnil-<br>Amelot |              | Hotel Oceania - Nomad           | 8h57    | 13h33  |        | 14h23   | 15h41   | 17h52  | 18h36   | 23h38  |
| AIRPORT              | •            | Terminal 2EF                    | 9h06    | 13h24  |        | 14h32   | 15h50   | 17h43  | 18h45   | 23h29  |
|                      | • • •<br>T • | Hotel Hilton                    | 9h13    | 13h17  |        | 14h39   | 15h57   | 17h36  | 18h52   | 23h22  |
|                      |              | Hotel Courtyard by<br>Marriott  | 9h19    | 13h08  |        | 14h45   | 16h03   | 17h27  | 18h58   | 23h13  |
| Roissy-e -France     |              | Tourist Office                  | 9h25    | 13h03  |        | 14h51   | 16h09   | 17h22  | 19h04   | 23h08  |
| •                    |              | Village Accor - PN2             | 9h31    | 12h55  |        | 14h57   | 16h15   | 17h14  | 19h10   | 23h00  |
|                      |              | INTERNATIONAL GOLF<br>OF ROISSY |         |        | 14h07  | 15h06   | 16h24   |        |         |        |
|                      |              | AÉROVILLE<br>SHOPPING CENTRE    | 9h39    | 12h47  | 13h59  | 15h15   | 16h33   |        |         |        |
|                      | )            | INTERNATIONAL GOLF<br>OF ROISSY |         | 12h38  |        |         |         |        |         |        |
|                      | *            | PLAINE OXYGÈNE<br>POOL COMPLEX  | 10h00   | 12h15  | 13h38  | 15h36   | 16h54   |        |         |        |
|                      |              | PARIS BY BOAT                   |         |        |        |         |         |        | 20h10   | 22h00  |