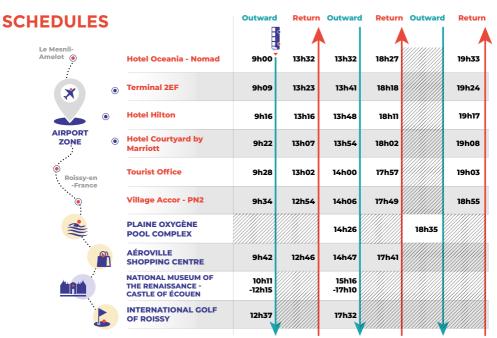

| SCHEDULES       |                                                             | Outward | Return | Return          |
|-----------------|-------------------------------------------------------------|---------|--------|-----------------|
| Le Mesnil-      |                                                             | Î       | 1      | ` <u></u>       |
| Amelot          | Hotel Oceania - Nomad                                       | 9h11    | 14h07  | 18h26           |
| ×               | Terminal 2EF                                                | 9h20    | 13h58  | 18h17           |
| •               | Hotel Hilton                                                | 9h27    | 13h51  | 18h10           |
| AIRPORT<br>ZONE | <ul><li>Hotel Courtyard by<br/>Marriott</li></ul>           | 9h33    | 13h42  | 18h01           |
| Roissy-en       | Tourist Office                                              | 9h39    | 13h37  | 17h56           |
| •               | Village Accor - PN2                                         | 9h45    | 13h29  | 17h48           |
|                 | AÉROVILLE<br>SHOPPING CENTRE                                | 9h53    | 13h21  |                 |
| <u> </u>        | NATIONAL MUSEUM OF<br>THE RENAISSANCE -<br>CASTLE OF ÉCOUEN | 10h22   | 12h52  |                 |
|                 | ARCHÉA MUSEUM                                               | 10h45   | 12h30  |                 |
|                 | CASTLE OF CHANTILLY                                         |         |        | 14h47<br>-17h10 |