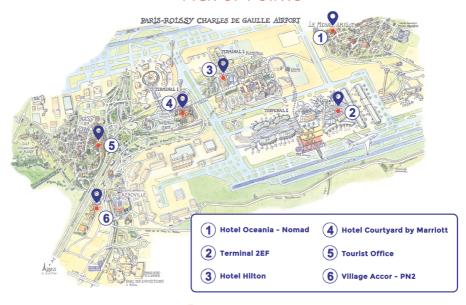

## **PICK-UP POINTS**

e-Centro C by OTOKAR

For this City Tour 2023, OTOKAR is putting its 100% electric e-Centro C urban minibus at your disposal. It is non-polluting, very quiet and has 17 seats, 15 standing places and 1 PRM seat.