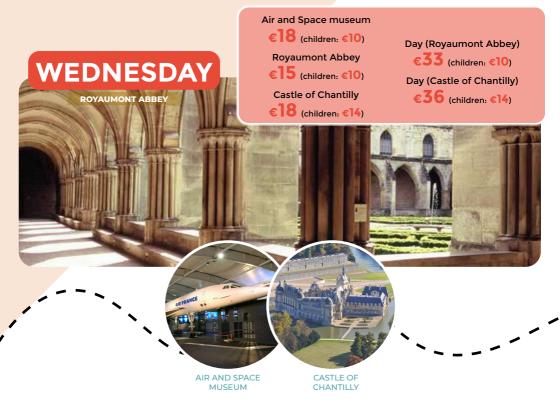

| CHEDULES                  |                                | Outward  | Return | Outward | Return | Return   |
|---------------------------|--------------------------------|----------|--------|---------|--------|----------|
|                           |                                |          |        |         |        | <b>\</b> |
| Le Mesnil-<br>Amelot      | Hotel Oceania - Nomad          | 9h04     | 12h51  |         | 16h44  | 19h48    |
| •                         | Terminal 2EF                   | 9h13     | 12h42  |         | 16h35  | 19h39    |
| •                         | Hotel Hilton                   | 9h20     | 12h35  |         | 16h28  | 19h32    |
| AIRPORT ZONE              | Hotel Courtyard by<br>Marriott | 9h26     | 12h26  |         | 16h19  | 19h23    |
| Roissy-en -France         | Tourist Office                 | 9h32     | 12h21  |         | 16h14  | 19h18    |
| <ul><li>-France</li></ul> | Village Accor - PN2            | 9h38     | 12h13  |         | 16h06  | 19h10    |
|                           | AIR AND SPACE<br>MUSEUM        | 9h55     | 12h00  |         |        |          |
|                           | ROYAUMONT ABBEY                |          |        | 13h27   | 15h30  |          |
|                           | CASTLE OF CHANTILLY            |          |        | 13h53   |        | 18h30    |
|                           |                                | <b>*</b> |        | V       |        |          |