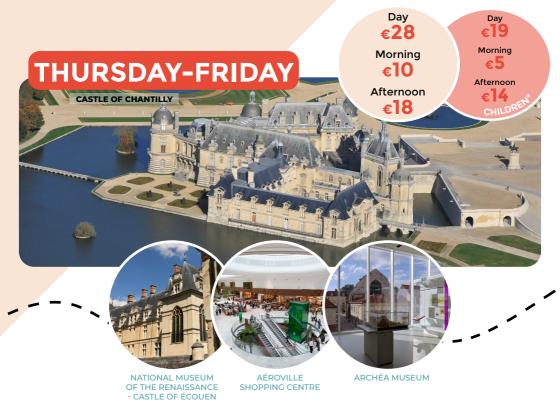

| SCHEDULES       |                                                             | Outward | Return | Return          |
|-----------------|-------------------------------------------------------------|---------|--------|-----------------|
| Le Mesnil-      |                                                             | Î       | 1      | ` <u></u>       |
| Amelot          | Hotel Oceania - Nomad                                       | 9h11    | 14h07  | 18h26           |
| ×               | Terminal 2EF                                                | 9h20    | 13h58  | 18h17           |
| •               | Hotel Hilton                                                | 9h27    | 13h51  | 18h10           |
| AIRPORT<br>ZONE | <ul><li>Hotel Courtyard by<br/>Marriott</li></ul>           | 9h33    | 13h42  | 18h01           |
| Roissy-en       | Tourist Office                                              | 9h39    | 13h37  | 17h56           |
| •               | Village Accor - PN2                                         | 9h45    | 13h29  | 17h48           |
|                 | AÉROVILLE<br>SHOPPING CENTRE                                | 9h53    | 13h21  |                 |
| <u> </u>        | NATIONAL MUSEUM OF<br>THE RENAISSANCE -<br>CASTLE OF ÉCOUEN | 10h22   | 12h52  |                 |
|                 | ARCHÉA MUSEUM                                               | 10h45   | 12h30  |                 |
|                 | CASTLE OF CHANTILLY                                         |         |        | 14h47<br>-17h10 |

| SCHEDULES              |     |                                                             | Outward  | Return | Outward | Return | Return   |
|------------------------|-----|-------------------------------------------------------------|----------|--------|---------|--------|----------|
|                        |     |                                                             | o<br>•   |        |         |        | <b>\</b> |
| Le Mesnil-<br>Amelot 🌘 |     | Hotel Oceania - Nomad                                       | 9h17     | 14h16  |         | 18h34  | 19h48    |
|                        | •   | Terminal 2EF                                                | 9h26     | 14h07  |         | 18h25  | 19h39    |
|                        | •   | Hotel Hilton                                                | 9h33     | 14h00  |         | 18h18  | 19h32    |
| AIRPORT<br>ZONE        | •   | Hotel Courtyard by<br>Marriott                              | 9h39     | 13h51  |         | 18h09  | 19h23    |
| Roissy                 |     | Tourist Office                                              | 9h45     | 13h46  |         | 18h04  | 19h18    |
| -Fran                  | ice | Village Accor - PN2                                         | 9h51     | 13h38  |         | 17h56  | 19h10    |
|                        |     | PLAINE OXYGÈNE<br>POOL COMPLEX                              |          |        | 14h21   |        | 18h50    |
|                        |     | AÉROVILLE<br>SHOPPING CENTRE                                | 9h59     | 13h30  | 14h42   | 17h48  |          |
|                        |     | INTERNATIONAL GOLF<br>OF ROISSY                             |          | 13h04  |         |        |          |
|                        |     | NATIONAL MUSEUM OF<br>THE RENAISSANCE -<br>CASTLE OF ÉCOUEN | 10h28    | 12h42  | 15h11   | 17h22  |          |
|                        | i e | ARCHÉA MUSEUM                                               | 10h51    | 12h20  | 15h34   | 17h00  |          |
| N.                     |     | INTERNATIONAL GOLF<br>OF ROISSY                             | 11h00    |        |         |        |          |
|                        |     |                                                             | <b>V</b> |        |         |        |          |