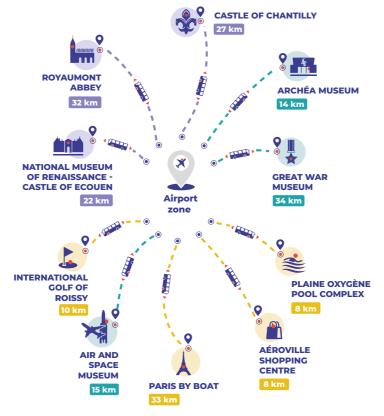

30  | 14h42   | 17h48  |          |
|                        |     | INTERNATIONAL GOLF<br>OF ROISSY                             |          | 13h04  |         |        |          |
|                        |     | NATIONAL MUSEUM OF<br>THE RENAISSANCE -<br>CASTLE OF ÉCOUEN | 10h28    | 12h42  | 15h11   | 17h22  |          |
|                        | i e | ARCHÉA MUSEUM                                               | 10h51    | 12h20  | 15h34   | 17h00  |          |
| N.                     |     | INTERNATIONAL GOLF<br>OF ROISSY                             | 11h00    |        |         |        |          |
|                        |     |                                                             | <b>V</b> |        |         |        |          |

## **BOOK YOUR CITY TOUR NOW**









## **PICK-UP POINTS**



e-Centro C by OTOKAR



For this City Tour 2023, OTOKAR is putting its 100% electric e-Centro C urban minibus at your disposal. It is non-polluting, very quiet and has 17 seats, 15 standing places and 1 PRM seat.

## **CONTACT US**



## Office de Tourisme Grand Roissy

office-tourisme@ville-roissy95.fr +33 (0)1 34 29 43 14 6 Allée du Verger, 95700 Roissy-en-France www.grand-roissy-tourisme.com

With the support of