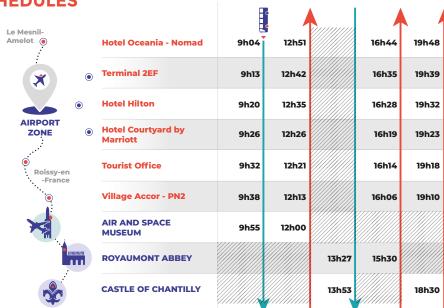

**GRAND ROISSY ESCALES** 

AND DISCOVER THE AREA

|                                                             | ¢                                                                                                                                                                                                                               | <b>A</b>                                                                                                                                                                                                                                                         | ı                                                                                                                                                                                                                                                                                                    | <b>A</b>     |              |
|-------------------------------------------------------------|---------------------------------------------------------------------------------------------------------------------------------------------------------------------------------------------------------------------------------|------------------------------------------------------------------------------------------------------------------------------------------------------------------------------------------------------------------------------------------------------------------|------------------------------------------------------------------------------------------------------------------------------------------------------------------------------------------------------------------------------------------------------------------------------------------------------|--------------|--------------|
| Hotel Oceania - Nomad                                       | 9h00                                                                                                                                                                                                                            | 13h32                                                                                                                                                                                                                                                            |                                                                                                                                                                                                                                                                                                      |              | 17h47        |
| Terminal 2EF                                                | 9h09                                                                                                                                                                                                                            | 13h23                                                                                                                                                                                                                                                            |                                                                                                                                                                                                                                                                                                      |              | 17h56        |
| Hotel Hilton                                                | 9h16                                                                                                                                                                                                                            | 13h16                                                                                                                                                                                                                                                            |                                                                                                                                                                                                                                                                                                      |              | 18h03        |
| Hotel Courtyard by<br>Marriott                              | 9h22                                                                                                                                                                                                                            | 13h07                                                                                                                                                                                                                                                            |                                                                                                                                                                                                                                                                                                      |              | 18h09        |
| Tourist Office                                              | 9h28                                                                                                                                                                                                                            | 13h02                                                                                                                                                                                                                                                            |                                                                                                                                                                                                                                                                                                      |              | 18h15        |
| Village Accor - PN2                                         | 9h34                                                                                                                                                                                                                            | 12h54                                                                                                                                                                                                                                                            |                                                                                                                                                                                                                                                                                                      |              | 18h21        |
| PLAINE OXYGÈNE<br>POOL COMPLEX                              |                                                                                                                                                                                                                                 |                                                                                                                                                                                                                                                                  | 13h36                                                                                                                                                                                                                                                                                                | 17h42        |              |
| AÉROVILLE<br>SHOPPING CENTRE                                | 9h42                                                                                                                                                                                                                            | 12h46                                                                                                                                                                                                                                                            | 13h57                                                                                                                                                                                                                                                                                                | 17h21        |              |
| NATIONAL MUSEUM<br>OF THE RENAISSANCE -<br>CASTLE OF ÉCOUEN | 10h11<br>-12h15                                                                                                                                                                                                                 |                                                                                                                                                                                                                                                                  | 14h26<br>-16h30                                                                                                                                                                                                                                                                                      |              |              |
| INTERNATIONAL GOLF<br>OF ROISSY                             | 12h37                                                                                                                                                                                                                           |                                                                                                                                                                                                                                                                  |                                                                                                                                                                                                                                                                                                      | 16h52        |              |
|                                                             | Terminal 2EF  Hotel Hilton  Hotel Courtyard by Marriott  Tourist Office  Village Accor - PN2  PLAINE OXYGÈNE POOL COMPLEX  AÉROVILLE SHOPPING CENTRE  NATIONAL MUSEUM OF THE RENAISSANCE - CASTLE OF ÉCOUEN  INTERNATIONAL GOLF | Terminal 2EF 9h09  Hotel Hilton 9h16  Hotel Courtyard by 9h22  Tourist Office 9h28  Village Accor - PN2 9h34  PLAINE OXYCÈNE POOL COMPLEX  AËROVILLE SHOPPING CENTRE 9h42  NATIONAL MUSEUM OF THE RENAISSANCE - CASTLE OF ÉCOUEN 10h11  INTERNATIONAL GOLF 19h78 | Terminal 2EF 9h09 13h23  Hotel Hilton 9h16 13h16  Hotel Courtyard by 9h22 13h07  Tourist Office 9h28 13h02  Village Accor - PN2 9h34 12h54  PLAINE OXYCÈNE POOL COMPLEX  AËROVILLE SHOPPING CENTRE 9h42 12h46  NATIONAL MUSEUM OF THE RENAISSANCE - CASTLE OF ÉCOUEN 10h11  INTERNATIONAL GOLF 12h37 | Terminal 2EF | Terminal 2EF |