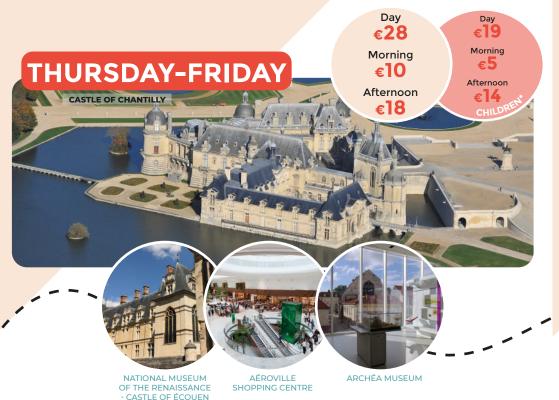

# **SCHEDULES**

| ILES                              |                                                       |       | <b>A</b> |       |       |       |
|-----------------------------------|-------------------------------------------------------|-------|----------|-------|-------|-------|
| Le Mesnil-<br>Amelot              | Hotel Oceania - Nomad                                 | 9h17  | 14h27    |       |       | 18h32 |
|                                   | Terminal 2EF                                          | 9h26  | 14h18    |       |       | 18h41 |
| •                                 | Hotel Hilton                                          | 9h33  | 14h11    |       |       | 18h48 |
| AIRPORT ZONE ®  Rolssy-en -France | Hotel Courtyard by<br>Marriott                        | 9h39  | 14h05    |       |       | 18h54 |
|                                   | Tourist Office                                        | 9h45  | 13h59    |       |       | 19h00 |
|                                   | Village Accor - PN2                                   | 9h51  | 13h53    |       |       | 19h06 |
|                                   | PLAINE OXYGÈNE<br>POOL COMPLEX                        |       |          | 14h32 | 18h27 |       |
|                                   | AÉROVILLE<br>SHOPPING CENTRE                          | 9h59  | 13h45    | 14h53 | 18h06 |       |
|                                   | INTERNATIONAL COLF<br>OF ROISSY                       | 10h10 | 13h19    |       |       |       |
|                                   | NATIONAL MUSEUM OF THE RENAISSANCE - CASTLE OF ÉCOUEN | 10h32 | 12h57    | 15h22 | 17h37 |       |
|                                   | ARCHÉA MUSEUM                                         | 10h55 | 12h35    | 15h45 | 17h15 |       |