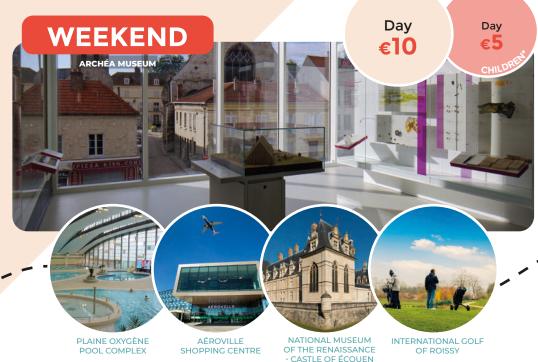

**GRAND ROISSY ESCALES** 

AND DISCOVER THE AREA

|                                                             | ¢                                                                                                                                                                                                                               | <b>A</b>                                                                                                                                                                                                                                                         | ı                                                                                                                                                                                                                                                                                                    | <b>A</b>     |              |
|-------------------------------------------------------------|---------------------------------------------------------------------------------------------------------------------------------------------------------------------------------------------------------------------------------|------------------------------------------------------------------------------------------------------------------------------------------------------------------------------------------------------------------------------------------------------------------|------------------------------------------------------------------------------------------------------------------------------------------------------------------------------------------------------------------------------------------------------------------------------------------------------|--------------|--------------|
| Hotel Oceania - Nomad                                       | 9h00                                                                                                                                                                                                                            | 13h32                                                                                                                                                                                                                                                            |                                                                                                                                                                                                                                                                                                      |              | 17h47        |
| Terminal 2EF                                                | 9h09                                                                                                                                                                                                                            | 13h23                                                                                                                                                                                                                                                            |                                                                                                                                                                                                                                                                                                      |              | 17h56        |
| Hotel Hilton                                                | 9h16                                                                                                                                                                                                                            | 13h16                                                                                                                                                                                                                                                            |                                                                                                                                                                                                                                                                                                      |              | 18h03        |
| Hotel Courtyard by<br>Marriott                              | 9h22                                                                                                                                                                                                                            | 13h07                                                                                                                                                                                                                                                            |                                                                                                                                                                                                                                                                                                      |              | 18h09        |
| Tourist Office                                              | 9h28                                                                                                                                                                                                                            | 13h02                                                                                                                                                                                                                                                            |                                                                                                                                                                                                                                                                                                      |              | 18h15        |
| Village Accor - PN2                                         | 9h34                                                                                                                                                                                                                            | 12h54                                                                                                                                                                                                                                                            |                                                                                                                                                                                                                                                                                                      |              | 18h21        |
| PLAINE OXYGÈNE<br>POOL COMPLEX                              |                                                                                                                                                                                                                                 |                                                                                                                                                                                                                                                                  | 13h36                                                                                                                                                                                                                                                                                                | 17h42        |              |
| AÉROVILLE<br>SHOPPING CENTRE                                | 9h42                                                                                                                                                                                                                            | 12h46                                                                                                                                                                                                                                                            | 13h57                                                                                                                                                                                                                                                                                                | 17h21        |              |
| NATIONAL MUSEUM<br>OF THE RENAISSANCE -<br>CASTLE OF ÉCOUEN | 10h11<br>-12h15                                                                                                                                                                                                                 |                                                                                                                                                                                                                                                                  | 14h26<br>-16h30                                                                                                                                                                                                                                                                                      |              |              |
| INTERNATIONAL GOLF<br>OF ROISSY                             | 12h37                                                                                                                                                                                                                           |                                                                                                                                                                                                                                                                  |                                                                                                                                                                                                                                                                                                      | 16h52        |              |
|                                                             | Terminal 2EF  Hotel Hilton  Hotel Courtyard by Marriott  Tourist Office  Village Accor - PN2  PLAINE OXYGÈNE POOL COMPLEX  AÉROVILLE SHOPPING CENTRE  NATIONAL MUSEUM OF THE RENAISSANCE - CASTLE OF ÉCOUEN  INTERNATIONAL GOLF | Terminal 2EF 9h09  Hotel Hilton 9h16  Hotel Courtyard by 9h22  Tourist Office 9h28  Village Accor - PN2 9h34  PLAINE OXYCÈNE POOL COMPLEX  AËROVILLE SHOPPING CENTRE 9h42  NATIONAL MUSEUM OF THE RENAISSANCE - CASTLE OF ÉCOUEN 10h11  INTERNATIONAL GOLF 19h78 | Terminal 2EF 9h09 13h23  Hotel Hilton 9h16 13h16  Hotel Courtyard by 9h22 13h07  Tourist Office 9h28 13h02  Village Accor - PN2 9h34 12h54  PLAINE OXYCÈNE POOL COMPLEX  AËROVILLE SHOPPING CENTRE 9h42 12h46  NATIONAL MUSEUM OF THE RENAISSANCE - CASTLE OF ÉCOUEN 10h11  INTERNATIONAL GOLF 12h37 | Terminal 2EF | Terminal 2EF |