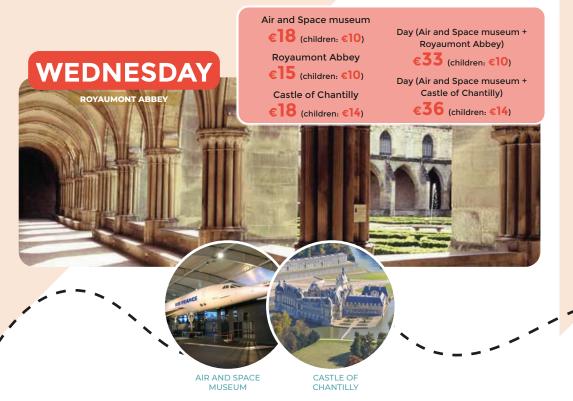

Another bus is operated every Wednesday - in July and September - to serve the Great War Museum exclusively