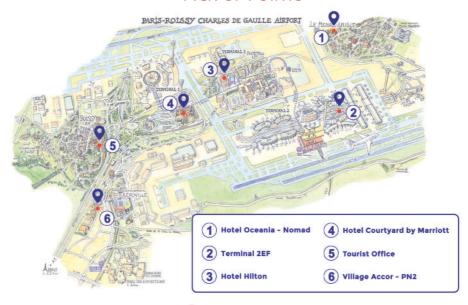

## **SCHEDULES**

| <b>◎</b>             | Village Accor - PN2            | 9h00  | 13h09 |
|----------------------|--------------------------------|-------|-------|
| Roissy-en<br>-France | Tourist Office                 | 9h06  | 13h03 |
| •                    | Hotel Courtyard by<br>Marriott | 9h12  | 12h57 |
| •                    | Hotel Hilton                   | 9h18  | 12h51 |
| AIRPORT ZONE         | Terminal 2EF                   | 9h25  | 12h44 |
| Le Mesnil-<br>Amelot | Hotel Oceania - Nomad          | 9h34  | 12h35 |
|                      | GREAT WAR MUSEUM               | 10h05 | 12h05 |