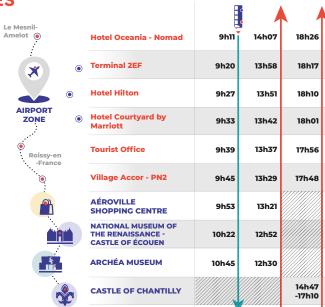

# **SCHEDULES**

| ILES                              |                                                       |       | <b>A</b> |       |       |       |
|-----------------------------------|-------------------------------------------------------|-------|----------|-------|-------|-------|
| Le Mesnil-<br>Amelot              | Hotel Oceania - Nomad                                 | 9h17  | 14h27    |       |       | 18h32 |
|                                   | Terminal 2EF                                          | 9h26  | 14h18    |       |       | 18h41 |
| •                                 | Hotel Hilton                                          | 9h33  | 14h11    |       |       | 18h48 |
| AIRPORT ZONE ®  Rolssy-en -France | Hotel Courtyard by<br>Marriott                        | 9h39  | 14h05    |       |       | 18h54 |
|                                   | Tourist Office                                        | 9h45  | 13h59    |       |       | 19h00 |
|                                   | Village Accor - PN2                                   | 9h51  | 13h53    |       |       | 19h06 |
|                                   | PLAINE OXYGÈNE<br>POOL COMPLEX                        |       |          | 14h32 | 18h27 |       |
|                                   | AÉROVILLE<br>SHOPPING CENTRE                          | 9h59  | 13h45    | 14h53 | 18h06 |       |
|                                   | INTERNATIONAL COLF<br>OF ROISSY                       | 10h10 | 13h19    |       |       |       |
|                                   | NATIONAL MUSEUM OF THE RENAISSANCE - CASTLE OF ÉCOUEN | 10h32 | 12h57    | 15h22 | 17h37 |       |
|                                   | ARCHÉA MUSEUM                                         | 10h55 | 12h35    | 15h45 | 17h15 |       |