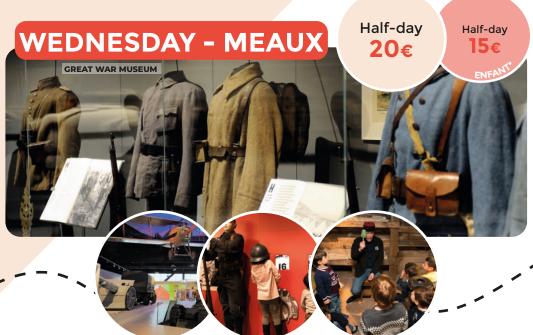

Another bus is operated every Wednesday - in July and September - to serve the Great War Museum exclusively

## **SCHEDULES**

| <b>◎</b>             | Village Accor - PN2            | 9h00  | 13h09 |
|----------------------|--------------------------------|-------|-------|
| Roissy-en<br>-France | Tourist Office                 | 9h06  | 13h03 |
| •                    | Hotel Courtyard by<br>Marriott | 9h12  | 12h57 |
| •                    | Hotel Hilton                   | 9h18  | 12h51 |
| AIRPORT ZONE         | Terminal 2EF                   | 9h25  | 12h44 |
| Le Mesnil-<br>Amelot | Hotel Oceania - Nomad          | 9h34  | 12h35 |
|                      | GREAT WAR MUSEUM               | 10h05 | 12h05 |